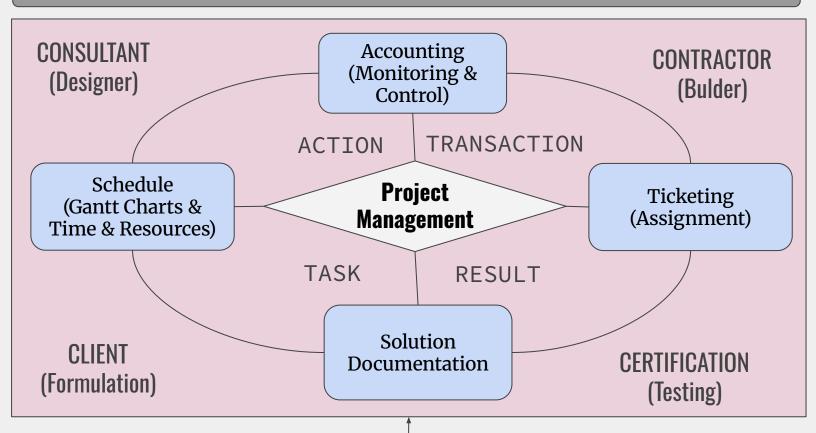

### PROJECT MANAGEMENT

# **Accounting**

Kenya faces a severe youth unemployment crisis, with 800,000 graduates produced annually but only 10% finding formal employment, leaving 720,000 young Kenyans without traditional career paths and driving youth unemployment above 35%

# **Schuding**

Poor data utilization compounds these challenges, with inefficient data use costing African economies roughly 2% of GDP annually—translating to over KES 200 billion lost yearly in Kenya due to inadequate analytics for resource allocation.

Documentation

Needs & Requirement
Consultancy & Design
Building & Deployment
Commissioning & Handover

Management